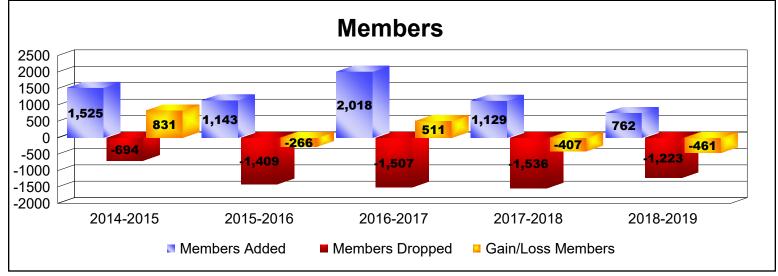

District 321 D

As of June 2019 Cumulative

| Year      | New<br>Clubs | Dropped<br>Clubs | Gain/<br>Loss<br>Clubs | New<br>Members | Charter<br>Members | Reinstate<br>Members | Transfer<br>Members | Total<br>Member<br>Added | Total<br>Members<br>Dropped | Gain/<br>Loss<br>Members |
|-----------|--------------|------------------|------------------------|----------------|--------------------|----------------------|---------------------|--------------------------|-----------------------------|--------------------------|
| 2014-2015 | 21           | -5               | 16                     | 853            | 545                | 62                   | 65                  | 1525                     | -694                        | 831                      |
| 2015-2016 | 10           | -14              | -4                     | 554            | 326                | 227                  | 36                  | 1143                     | -1409                       | -266                     |
| 2016-2017 | 11           | -17              | -6                     | 1308           | 419                | 257                  | 34                  | 2018                     | -1507                       | 511                      |
| 2017-2018 | 6            | -14              | -8                     | 789            | 198                | 120                  | 22                  | 1129                     | -1536                       | -407                     |
| 2018-2019 | 5            | -10              | -5                     | 416            | 151                | 181                  | 14                  | 762                      | -1223                       | -461                     |
| Average   | 11           | -12              | -1                     | 784            | 328                | 169                  | 34                  | 1315                     | -1274                       | 42                       |