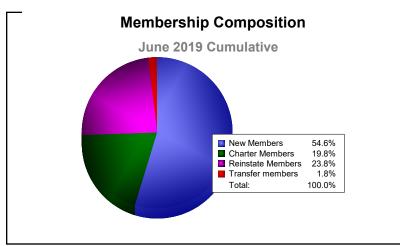

District 321 D

As of June 2019 Cumulative

| Year      | New<br>Clubs | Dropped<br>Clubs | Gain/<br>Loss<br>Clubs | New<br>Members | Charter<br>Members | Reinstate<br>Members | Transfer<br>Members | Total<br>Member<br>Added | Total<br>Members<br>Dropped | Gain/<br>Loss<br>Members |
|-----------|--------------|------------------|------------------------|----------------|--------------------|----------------------|---------------------|--------------------------|-----------------------------|--------------------------|
| 2014-2015 | 21           | -5               | 16                     | 853            | 545                | 62                   | 65                  | 1525                     | -694                        | 831                      |
| 2015-2016 | 10           | -14              | -4                     | 554            | 326                | 227                  | 36                  | 1143                     | -1409                       | -266                     |
| 2016-2017 | 11           | -17              | -6                     | 1308           | 419                | 257                  | 34                  | 2018                     | -1507                       | 511                      |
| 2017-2018 | 6            | -14              | -8                     | 789            | 198                | 120                  | 22                  | 1129                     | -1536                       | -407                     |
| 2018-2019 | 5            | -10              | -5                     | 416            | 151                | 181                  | 14                  | 762                      | -1223                       | -461                     |
| Average   | 11           | -12              | -1                     | 784            | 328                | 169                  | 34                  | 1315                     | -1274                       | 42                       |