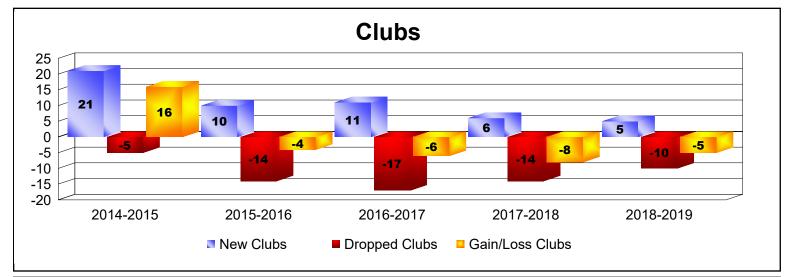

District 321 D

As of June 2019 Cumulative

| Year      | New<br>Clubs | Dropped<br>Clubs | Gain/<br>Loss<br>Clubs | New<br>Members | Charter<br>Members | Reinstate<br>Members | Transfer<br>Members | Total<br>Member<br>Added | Total<br>Members<br>Dropped | Gain/<br>Loss<br>Members |
|-----------|--------------|------------------|------------------------|----------------|--------------------|----------------------|---------------------|--------------------------|-----------------------------|--------------------------|
| 2014-2015 | 21           | -5               | 16                     | 853            | 545                | 62                   | 65                  | 1525                     | -694                        | 831                      |
| 2015-2016 | 10           | -14              | -4                     | 554            | 326                | 227                  | 36                  | 1143                     | -1409                       | -266                     |
| 2016-2017 | 11           | -17              | -6                     | 1308           | 419                | 257                  | 34                  | 2018                     | -1507                       | 511                      |
| 2017-2018 | 6            | -14              | -8                     | 789            | 198                | 120                  | 22                  | 1129                     | -1536                       | -407                     |
| 2018-2019 | 5            | -10              | -5                     | 416            | 151                | 181                  | 14                  | 762                      | -1223                       | -461                     |
| Average   | 11           | -12              | -1                     | 784            | 328                | 169                  | 34                  | 1315                     | -1274                       | 42                       |